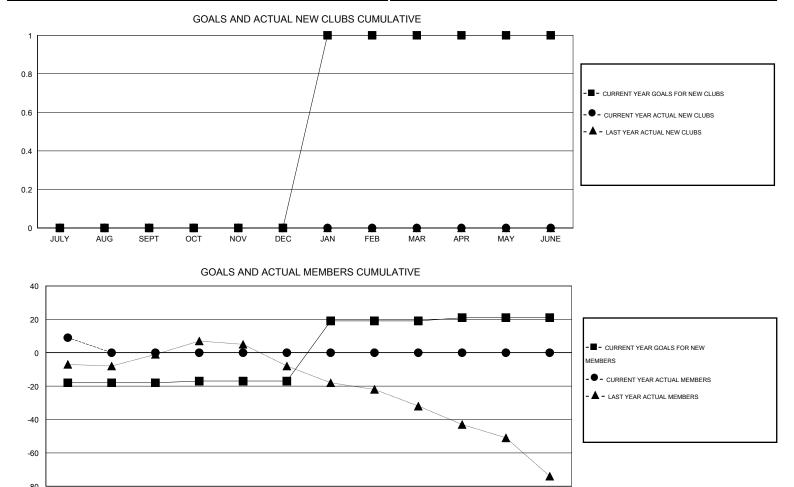

## LOCATION AUSTRALIA

GMT CA 7

|               |                  | Clubs             |                  |                  | Members<br>RESULTS FOR 2016-2017 |                    |                                     |                    |                  |  |
|---------------|------------------|-------------------|------------------|------------------|----------------------------------|--------------------|-------------------------------------|--------------------|------------------|--|
|               | RESU             | LTS FOR 2016-2017 |                  |                  |                                  |                    |                                     |                    |                  |  |
| QUARTER       | NEW CLUB<br>GOAL | NEW CLUBS         | DROPPED<br>CLUBS | NET<br>GAIN/LOSS | QUARTER                          | NEW MEMBER<br>GOAL | CHARTER AND<br>NEW MEMBERS<br>ADDED | DROPPED<br>MEMBERS | NET<br>GAIN/LOSS |  |
| JULY/AUG/SEPT | 0                | 0                 | 0                | 0                | JULY/AUG/SEPT                    | -18                | 17                                  | 8                  | 9                |  |
| OCT/NOV/DEC   | 0                | 0                 | 0                | 0                | OCT/NOV/DEC                      | 1                  | 0                                   | 0                  | 0                |  |
| JAN/FEB/MAR   | 1                | 0                 | 0                | 0                | JAN/FEB/MAR                      | 36                 | 0                                   | 0                  | 0                |  |
| APR/MAY/JUNE  | 0                | 0                 | 0                | 0                | APR/MAY/JUNE                     | 2                  | 0                                   | 0                  | 0                |  |

| -80 |      |     |      |     |     |     |     |     |     |     |     |      |
|-----|------|-----|------|-----|-----|-----|-----|-----|-----|-----|-----|------|
|     | JULY | AUG | SEPT | OCT | NOV | DEC | JAN | FEB | MAR | APR | MAY | JUNE |

| DROPPED CLUBS: 0        |        | 9 CLUBS OF 46 ADDED 1 OR MORE | GENDER DISTRIBUTION   |              |     |  |
|-------------------------|--------|-------------------------------|-----------------------|--------------|-----|--|
|                         |        | NEW MEMBERS                   | MALE                  | 465 (56.02%) |     |  |
| DROPPED MEMBERS         |        |                               | FEMALE                | 365 (43.98%) |     |  |
| DECEASED 1              | 1      | CLICK HERE FOR HEALTH         | FAMILY UNIT MEMBERS   |              | 220 |  |
| CLUB CANCELLED COTHER 7 | 0<br>7 | ASSESSMENT DATA               | HEAD OF HOUSEHOLD     |              |     |  |
| TOTAL E                 | 8      |                               | NON-HEAD OF HOUSEHOLD |              |     |  |